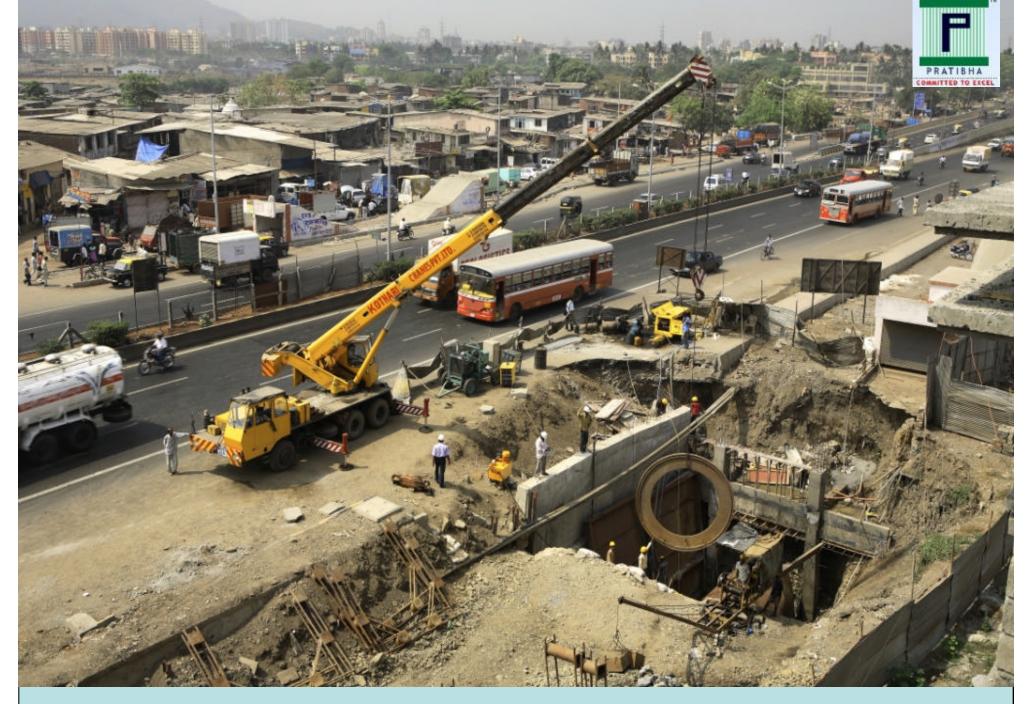

#### HEAVY MACHINERIES USED AT SITE

**INTERNAL VIEW OF A PIPE** 

**PIPELINE (Before Painting)** 

PIPELINE (After Painting)

**JACKING PUSHING SYSTEM** 