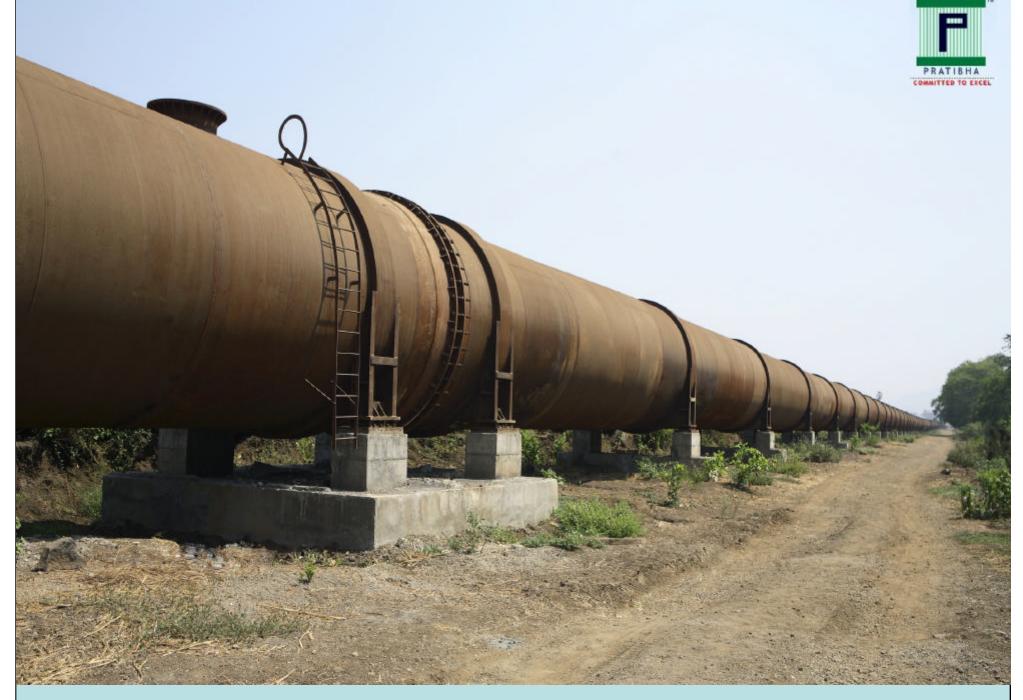

#### HEAVY MACHINERIES USED AT SITE

**INTERNAL VIEW OF A PIPE** 

**PIPELINE (Before Painting)** 

PIPELINE (After Painting)

**JACKING PUSHING SYSTEM** 