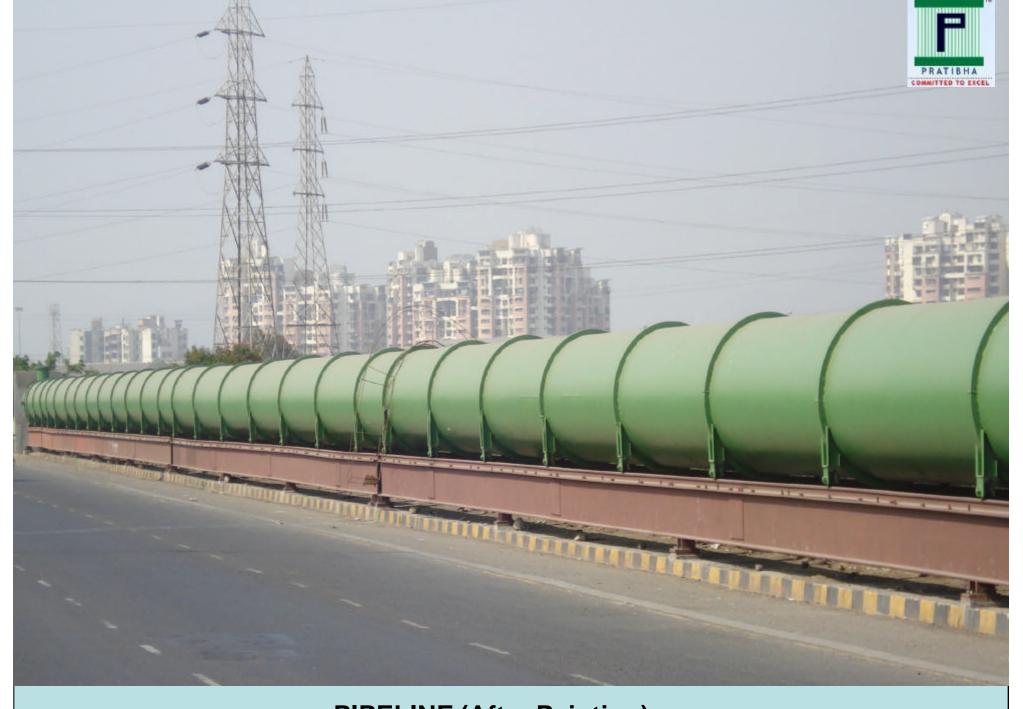

#### HEAVY MACHINERIES USED AT SITE

**INTERNAL VIEW OF A PIPE** 

**PIPELINE (Before Painting)** 

PIPELINE (After Painting)

**JACKING PUSHING SYSTEM** 