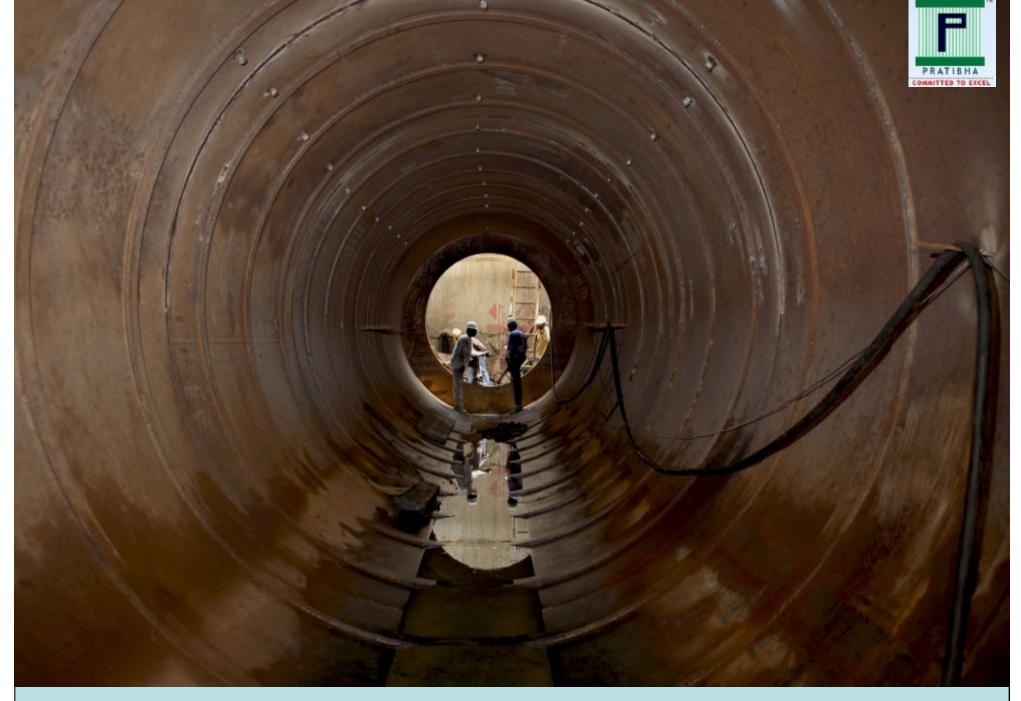

#### HEAVY MACHINERIES USED AT SITE

**INTERNAL VIEW OF A PIPE** 

**PIPELINE (Before Painting)** 

PIPELINE (After Painting)

**JACKING PUSHING SYSTEM** 