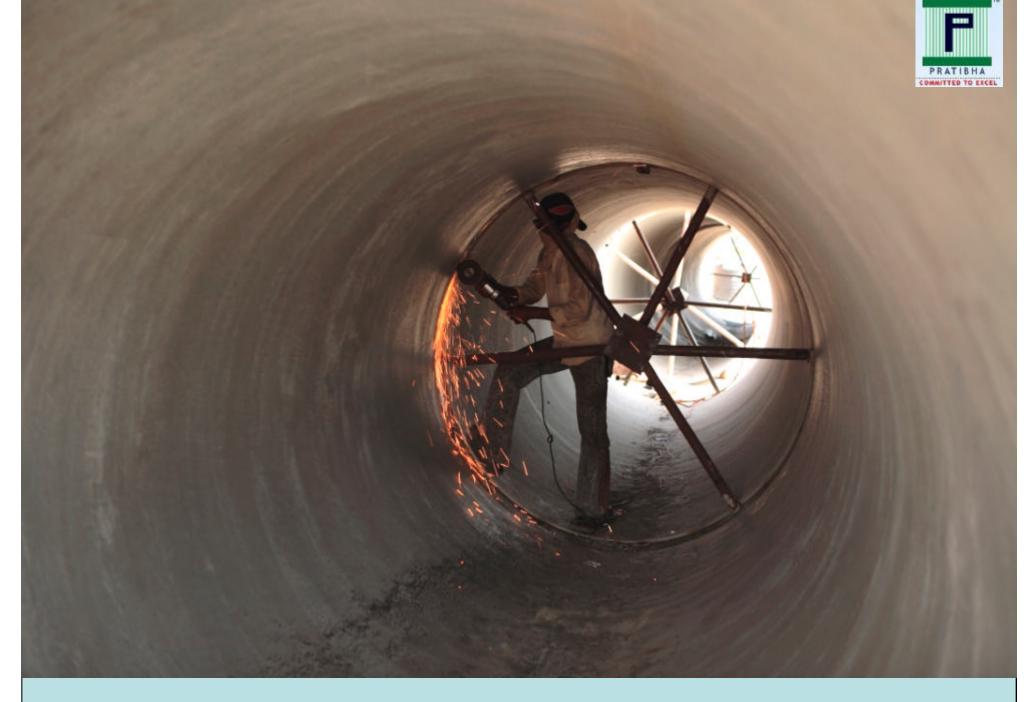

#### HEAVY MACHINERIES USED AT SITE

**INTERNAL VIEW OF A PIPE** 

**PIPELINE (Before Painting)** 

PIPELINE (After Painting)

**JACKING PUSHING SYSTEM** 