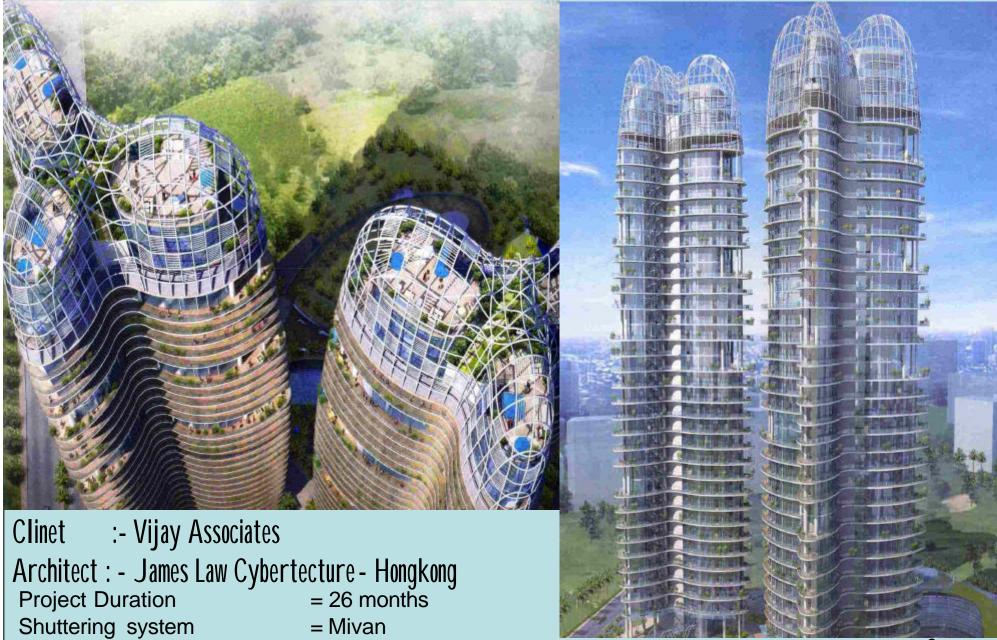

<u>**6B+C+17 storied. Commercial 7 lakh sq.ft New C-70</u> Architect : - James Law Cybertecture (Hongkong)**</u>