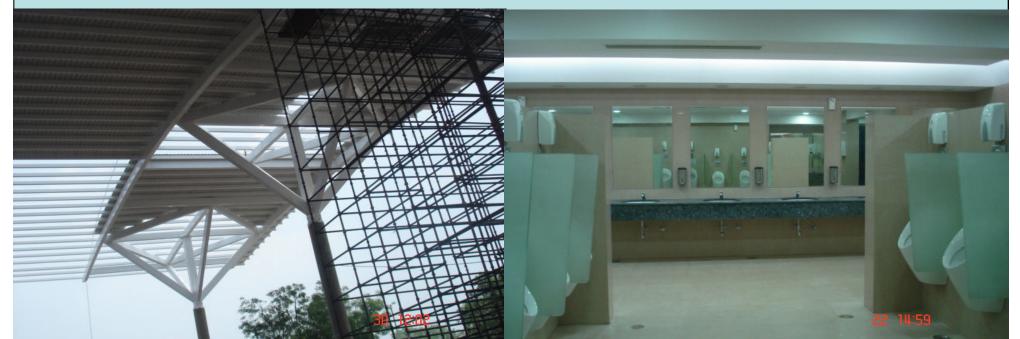

road)
Sunshine tower is one of the tallest commercial composite buildings in India

**G+42 storied Commercial Building** 

Height of the Building : 195 MTS

Mivan shuttering system imported from Malaysia, with 3 / 4 days slab cycle planned

Structural column imported by Corus: 2600 tonnes, and Concrete to be used :15000 cu.mt

Client :- Sunshine Developers Architect:- Raja Aederi Structural Consultant: - Sterling Engineers



# Club Aquaria – Aquaria Grande

Cost of the Project

#### 2B+3P+41 Floors



= Rs.132 Crores



**COMMERCIAL BUILDING- Bandra** 





# **COMMERICAL BUILDING - Ahmedabad**



Commercial Building for IFFCO (Indian Farmers Fertiliser Cooperative Ltd.)





### MODERN RAILWAY STATION, GHANSOLI-NEW-MUMBAI



MUMBAI AIRPORT, TERMINAL 1 - B



# DELHI AIRPORT PHOTOGRAPHS





# AHMEDABAD AIRPORT, - SVDIA



# AMRITSAR AIRPORT, TERMINAL



# We offer a method of project delivery system under one

# Umbrella , on a Turn key basis which would Include :

- R.C.C Buildings
- Composite construction with structural steel
- Precasting works
- Backup of fully Automated Fabrication Plant
- Excellent quality and workmanship
- Value Engineering
- Single point responsibility