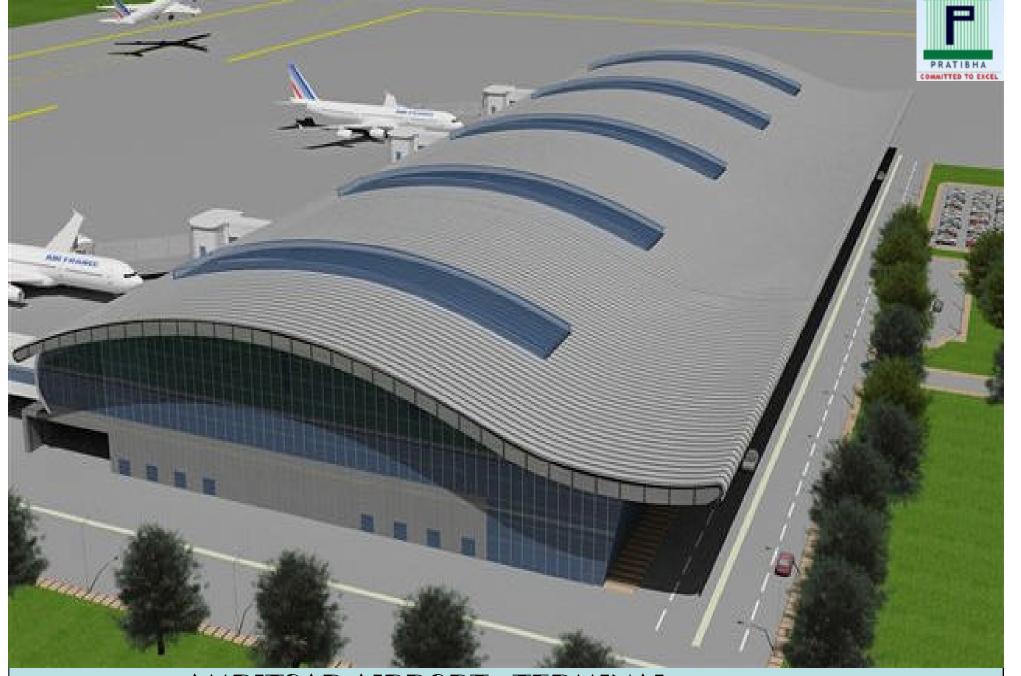

tallest commercial composite buildings in India

**G+42 storied Commercial Building** 

Height of the Building : 195 MTS

Mivan shuttering system imported from Malaysia, with 3 / 4 days slab cycle planned

Structural column imported by Corus: 2600 tonnes, and Concrete to be used :15000 cu.mt

Client :- Sunshine Developers Architect:- Raja Aederi Structural Consultant: - Sterling Engineers



# Club Aquaria – Aquaria Grande

Cost of the Project

#### 2B+3P+41 Floors



= Rs.132 Crores



**COMMERCIAL BUILDING- Bandra** 





# **COMMERICAL BUILDING - Ahmedabad**



Commercial Building for IFFCO (Indian Farmers Fertiliser Cooperative Ltd.)





### MODERN RAILWAY STATION, GHANSOLI-NEW-MUMBAI



MUMBAI AIRPORT, TERMINAL 1 - B



# DELHI AIRPORT PHOTOGRAPHS





# AHMEDABAD AIRPORT, - SVDIA



# AMRITSAR AIRPORT, TERMINAL



# We offer a method of project delivery system under one

# Umbrella , on a Turn key basis which would Include :

- R.C.C Buildings
- Composite construction with structural steel
- Precasting works
- Backup of fully Automated Fabrication Plant
- Excellent quality and workmanship
- Value Engineering
- Single point responsibility