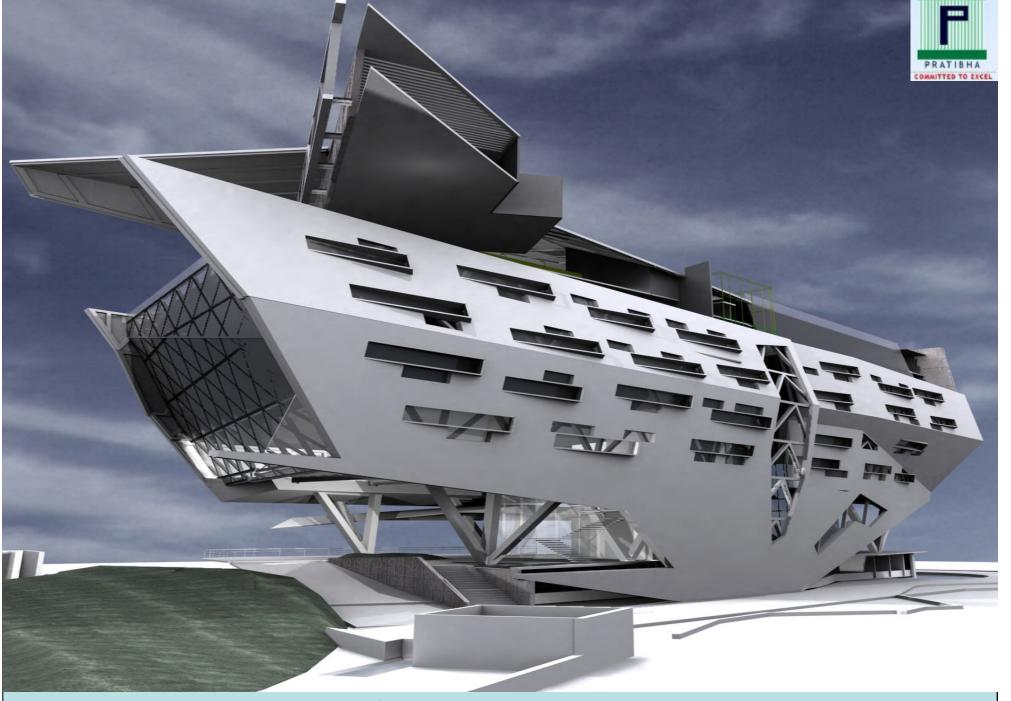

<u>**6B+C+17 storied. Commercial 7 lakh sq.ft New C-70</u> Architect : - James Law Cybertecture (Hongkong)**</u>