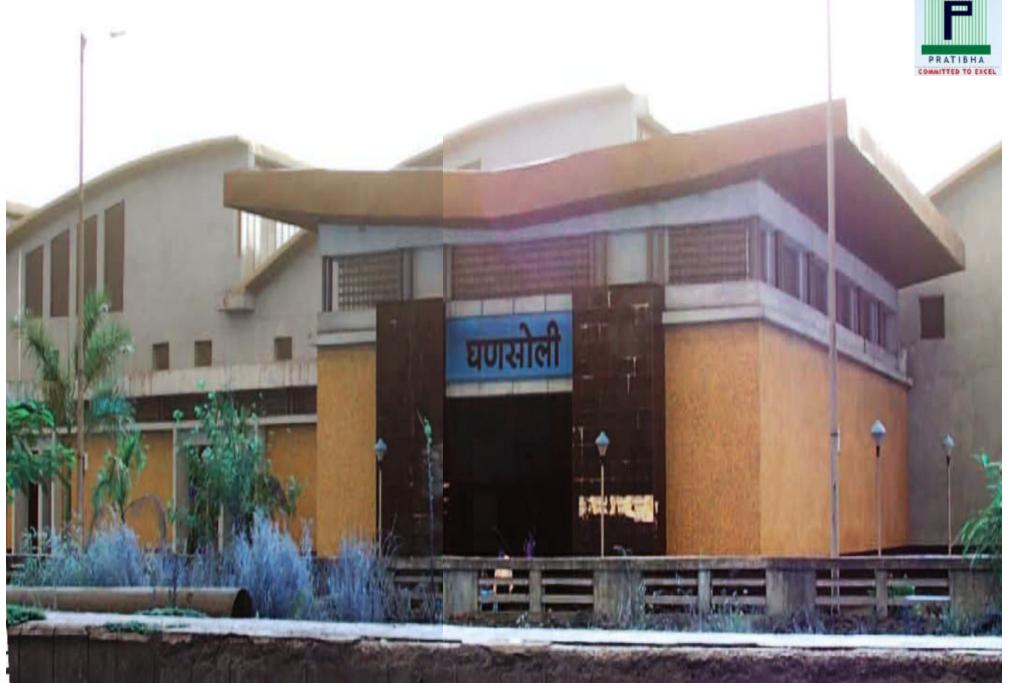

PRATIBHA



# <u>SUNSHINE COMMERCIAL TOWER-</u> <u>Mumbai</u>



 Located in the heart of Mumbai (Dadar, Tulsi pipe road)
Sunshine tower is one of the tallest commercial composite buildings in India

**G+42 storied Commercial Building** 

Height of the Building : 195 MTS

Mivan shuttering system imported from Malaysia, with 3 / 4 days slab cycle planned

Structural column imported by Corus: 2600 tonnes, and Concrete to be used :15000 cu.mt

Client :- Sunshine Developers Architect:- Raja Aederi Structural Consultant: - Sterling Engineers



# Club Aquaria – Aquaria Grande

Cost of the Project

#### 2B+3P+41 Floors



= Rs.132 Crores



**COMMERCIAL BUILDING- Bandra** 





# **COMMERICAL BUILDING - Ahmedabad**



Commercial Building for IFFCO (Indian Farmers Fertiliser Cooperative Ltd.)





### MODERN RAILWAY STATION, GHANSOLI-NEW-MUMBAI



MUMBAI AIRPORT, TERMINAL 1 - B



# DELHI AIRPORT PHOTOGRAPHS





# AHMEDABAD AIRPORT, - SVDIA



# AMRITSAR AIRPORT, TERMINAL



# We offer a method of project delivery system under one

# Umbrella , on a Turn key basis which would Include :

- R.C.C Buildings
- Composite construction with structural steel
- Precasting works
- Backup of fully Automated Fabrication Plant
- Excellent quality and workmanship
- Value Engineering
- Single point responsibility