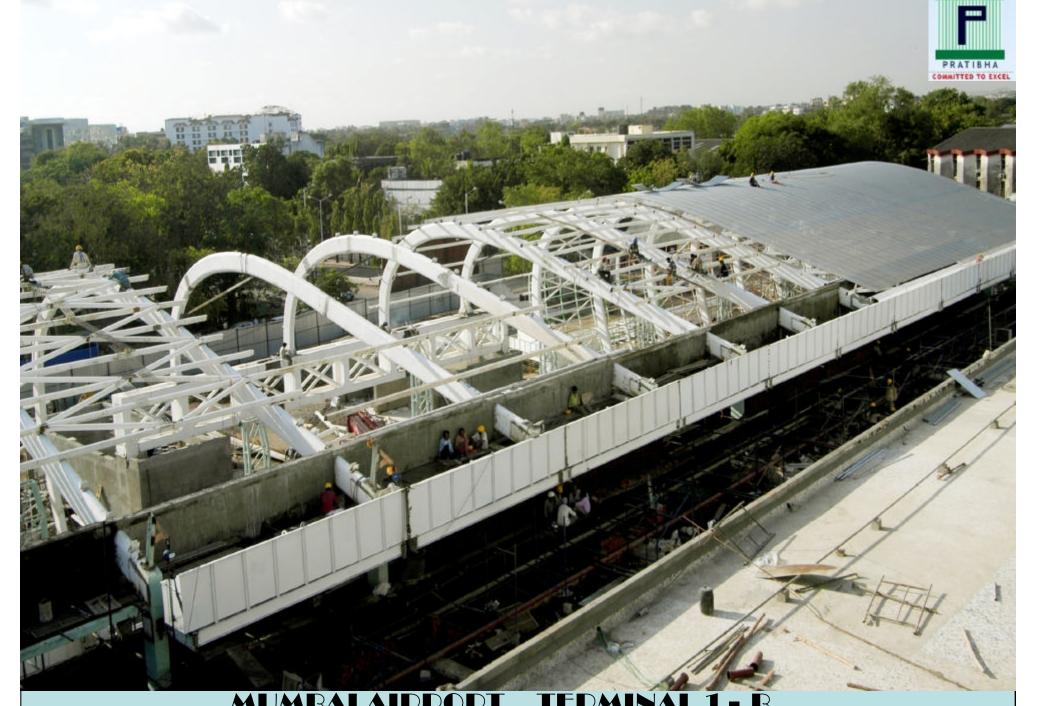

Mumbai</u>



 Located in the heart of Mumbai (Dadar, Tulsi pipe road)
Sunshine tower is one of the tallest commercial composite buildings in India

**G+42 storied Commercial Building** 

Height of the Building : 195 MTS

Mivan shuttering system imported from Malaysia, with 3 / 4 days slab cycle planned

Structural column imported by Corus: 2600 tonnes, and Concrete to be used :15000 cu.mt

Client :- Sunshine Developers Architect:- Raja Aederi Structural Consultant: - Sterling Engineers



# Club Aquaria – Aquaria Grande

Cost of the Project

#### 2B+3P+41 Floors



= Rs.132 Crores



**COMMERCIAL BUILDING- Bandra** 





# **COMMERICAL BUILDING - Ahmedabad**



Commercial Building for IFFCO (Indian Farmers Fertiliser Cooperative Ltd.)





### MODERN RAILWAY STATION, GHANSOLI-NEW-MUMBAI



MUMBAI AIRPORT, TERMINAL 1 - B



# DELHI AIRPORT PHOTOGRAPHS





# AHMEDABAD AIRPORT, - SVDIA



# AMRITSAR AIRPORT, TERMINAL



# We offer a method of project delivery system under one

# Umbrella , on a Turn key basis which would Include :

- R.C.C Buildings
- Composite construction with structural steel
- Precasting works
- Backup of fully Automated Fabrication Plant
- Excellent quality and workmanship
- Value Engineering
- Single point responsibility