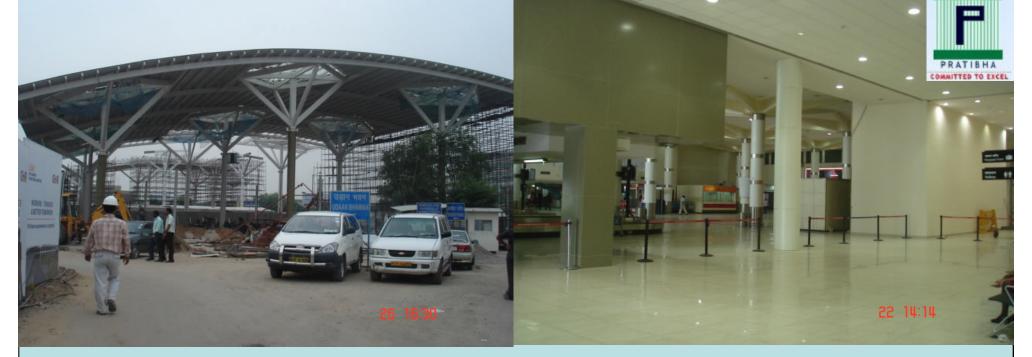

t of Mumbai (Dadar, Tulsi pipe road)
Sunshine tower is one of the tallest commercial composite buildings in India

**G+42 storied Commercial Building** 

Height of the Building : 195 MTS

Mivan shuttering system imported from Malaysia, with 3 / 4 days slab cycle planned

Structural column imported by Corus: 2600 tonnes, and Concrete to be used :15000 cu.mt

Client :- Sunshine Developers Architect:- Raja Aederi Structural Consultant: - Sterling Engineers



# Club Aquaria – Aquaria Grande

Cost of the Project

#### 2B+3P+41 Floors



= Rs.132 Crores



**COMMERCIAL BUILDING- Bandra** 





# **COMMERICAL BUILDING - Ahmedabad**



Commercial Building for IFFCO (Indian Farmers Fertiliser Cooperative Ltd.)





### MODERN RAILWAY STATION, GHANSOLI-NEW-MUMBAI



MUMBAI AIRPORT, TERMINAL 1 - B



# DELHI AIRPORT PHOTOGRAPHS





# AHMEDABAD AIRPORT, - SVDIA



# AMRITSAR AIRPORT, TERMINAL



# We offer a method of project delivery system under one

# Umbrella , on a Turn key basis which would Include :

- R.C.C Buildings
- Composite construction with structural steel
- Precasting works
- Backup of fully Automated Fabrication Plant
- Excellent quality and workmanship
- Value Engineering
- Single point responsibility