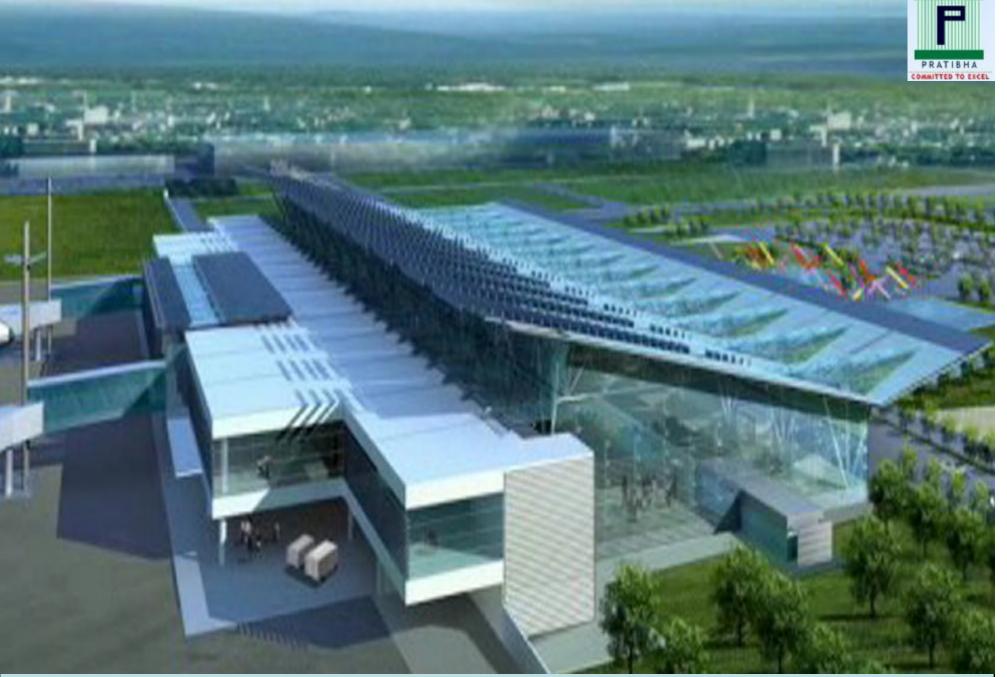

ad)
Sunshine tower is one of the tallest commercial composite buildings in India

**G+42 storied Commercial Building** 

Height of the Building : 195 MTS

Mivan shuttering system imported from Malaysia, with 3 / 4 days slab cycle planned

Structural column imported by Corus: 2600 tonnes, and Concrete to be used :15000 cu.mt

Client :- Sunshine Developers Architect:- Raja Aederi Structural Consultant: - Sterling Engineers



# Club Aquaria – Aquaria Grande

Cost of the Project

#### 2B+3P+41 Floors



= Rs.132 Crores



**COMMERCIAL BUILDING- Bandra** 





# **COMMERICAL BUILDING - Ahmedabad**



Commercial Building for IFFCO (Indian Farmers Fertiliser Cooperative Ltd.)





### MODERN RAILWAY STATION, GHANSOLI-NEW-MUMBAI



MUMBAI AIRPORT, TERMINAL 1 - B



# DELHI AIRPORT PHOTOGRAPHS





# AHMEDABAD AIRPORT, - SVDIA



# AMRITSAR AIRPORT, TERMINAL



# We offer a method of project delivery system under one

# Umbrella , on a Turn key basis which would Include :

- R.C.C Buildings
- Composite construction with structural steel
- Precasting works
- Backup of fully Automated Fabrication Plant
- Excellent quality and workmanship
- Value Engineering
- Single point responsibility