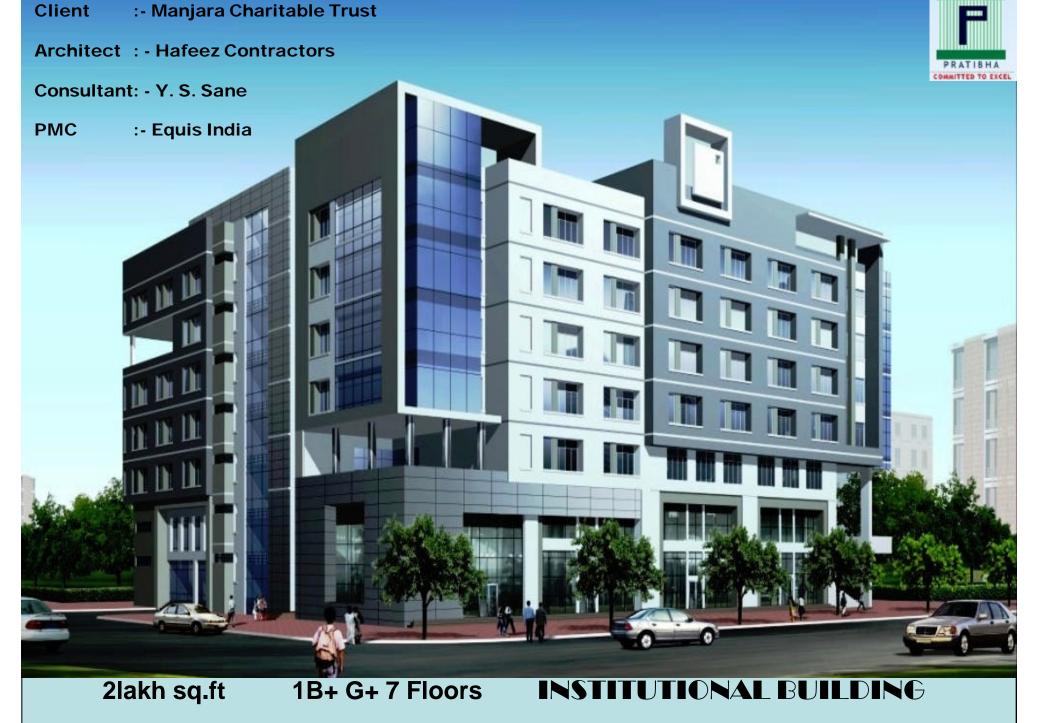

ommercial 7 lakh sq.ft New C-70</u> Architect : - James Law Cybertecture (Hongkong)**</u>



### **IMPERIAL HEIGHTS**



PRATIBHA



# <u>SUNSHINE COMMERCIAL TOWER-</u> <u>Mumbai</u>



 Located in the heart of Mumbai (Dadar, Tulsi pipe road)
Sunshine tower is one of the tallest commercial composite buildings in India

**G+42 storied Commercial Building** 

Height of the Building : 195 MTS

Mivan shuttering system imported from Malaysia, with 3 / 4 days slab cycle planned

Structural column imported by Corus: 2600 tonnes, and Concrete to be used :15000 cu.mt

Client :- Sunshine Developers Architect:- Raja Aederi Structural Consultant: - Sterling Engineers



# Club Aquaria – Aquaria Grande

Cost of the Project

#### 2B+3P+41 Floors



= Rs.132 Crores



**COMMERCIAL BUILDING- Bandra** 





# **COMMERICAL BUILDING - Ahmedabad**



Commercial Building for IFFCO (Indian Farmers Fertiliser Cooperative Ltd.)





### MODERN RAILWAY STATION, GHANSOLI-NEW-MUMBAI



MUMBAI AIRPORT, TERMINAL 1 - B



# DELHI AIRPORT PHOTOGRAPHS





# AHMEDABAD AIRPORT, - SVDIA



# AMRITSAR AIRPORT, TERMINAL



# We offer a method of project delivery system under one

# Umbrella , on a Turn key basis which would Include :

- R.C.C Buildings
- Composite construction with structural steel
- Precasting works
- Backup of fully Automated Fabrication Plant
- Excellent quality and workmanship
- Value Engineering
- Single point responsibility