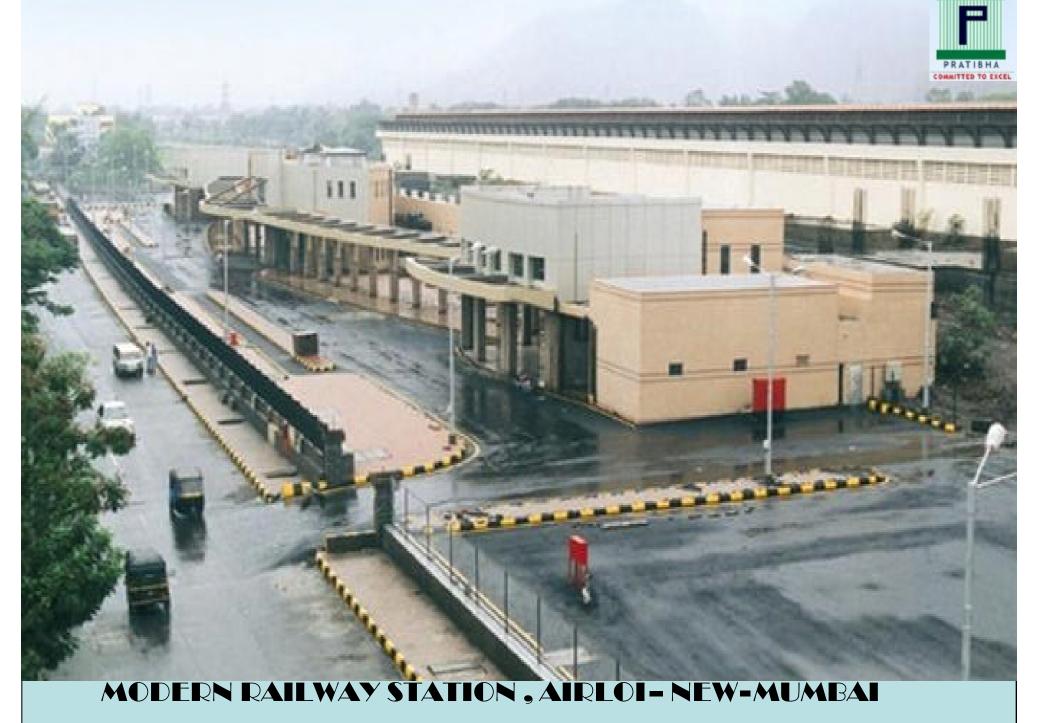

PRATIBHA



# <u>SUNSHINE COMMERCIAL TOWER-</u> <u>Mumbai</u>



 Located in the heart of Mumbai (Dadar, Tulsi pipe road)
Sunshine tower is one of the tallest commercial composite buildings in India

**G+42 storied Commercial Building** 

Height of the Building : 195 MTS

Mivan shuttering system imported from Malaysia, with 3 / 4 days slab cycle planned

Structural column imported by Corus: 2600 tonnes, and Concrete to be used :15000 cu.mt

Client :- Sunshine Developers Architect:- Raja Aederi Structural Consultant: - Sterling Engineers



# Club Aquaria – Aquaria Grande

Cost of the Project

#### 2B+3P+41 Floors



= Rs.132 Crores



**COMMERCIAL BUILDING- Bandra** 





# **COMMERICAL BUILDING - Ahmedabad**



Commercial Building for IFFCO (Indian Farmers Fertiliser Cooperative Ltd.)





### MODERN RAILWAY STATION, GHANSOLI-NEW-MUMBAI



MUMBAI AIRPORT, TERMINAL 1 - B



# DELHI AIRPORT PHOTOGRAPHS





# AHMEDABAD AIRPORT, - SVDIA



# AMRITSAR AIRPORT, TERMINAL



# We offer a method of project delivery system under one

# Umbrella , on a Turn key basis which would Include :

- R.C.C Buildings
- Composite construction with structural steel
- Precasting works
- Backup of fully Automated Fabrication Plant
- Excellent quality and workmanship
- Value Engineering
- Single point responsibility