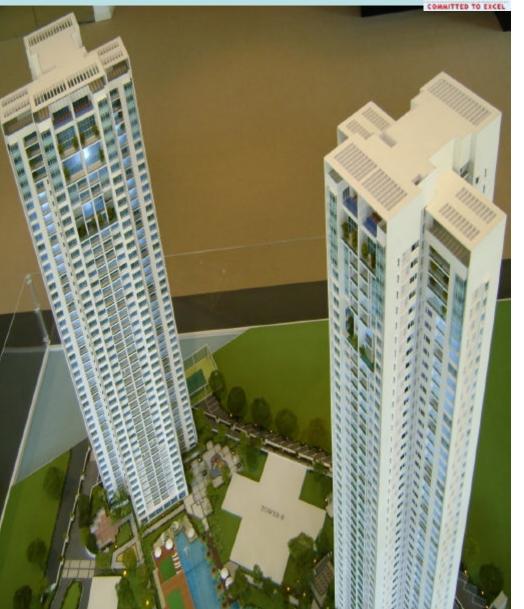

OWNSHIP

**IFFCO- COMMERCIAL BUILDING** 



Offers an outstretched arm to "Real Estate" with expertise in:

- R.C.C Buildings
- Composite construction with structural steel
- Precasting works
- Backup of fully Automated Fabrication Plant
- Excellent quality and workmanship
- Value Engineering
- Turnkey projects
- Single point responsibility



COMMERCIAL BUILDING



AHMEDABAD AIRPORT

SKY SCRAPPER



## **COMMERCIAL GREEN BUILDING - BKC**



**MODERN TOWNSHIP (5 Lakhs Sq.ft)** - RAILVIHAR - Navi Mumbai Architect & Structural Consultant: - A.A. Architects Mumbai



<u>AVHO - Navi Mumbai</u> Architect & Structural Consultant: - A.A. Architects Mumbai

<u>**6B+C+17 storied. Commercial 7 lakh sq.ft New C-70</u> Architect : - James Law Cybertecture (Hongkong)**</u>



### **IMPERIAL HEIGHTS**



PRATIBHA



# <u>SUNSHINE COMMERCIAL TOWER-</u> <u>Mumbai</u>



 Located in the heart of Mumbai (Dadar, Tulsi pipe road)
Sunshine tower is one of the tallest commercial composite buildings in India

**G+42 storied Commercial Building** 

Height of the Building : 195 MTS

Mivan shuttering system imported from Malaysia, with 3 / 4 days slab cycle planned

Structural column imported by Corus: 2600 tonnes, and Concrete to be used :15000 cu.mt

Client :- Sunshine Developers Architect:- Raja Aederi Structural Consultant: - Sterling Engineers



# Club Aquaria – Aquaria Grande

Cost of the Project

#### 2B+3P+41 Floors



= Rs.132 Crores



**COMMERCIAL BUILDING- Bandra** 





# **COMMERICAL BUILDING - Ahmedabad**



Commercial Building for IFFCO (Indian Farmers Fertiliser Cooperative Ltd.)